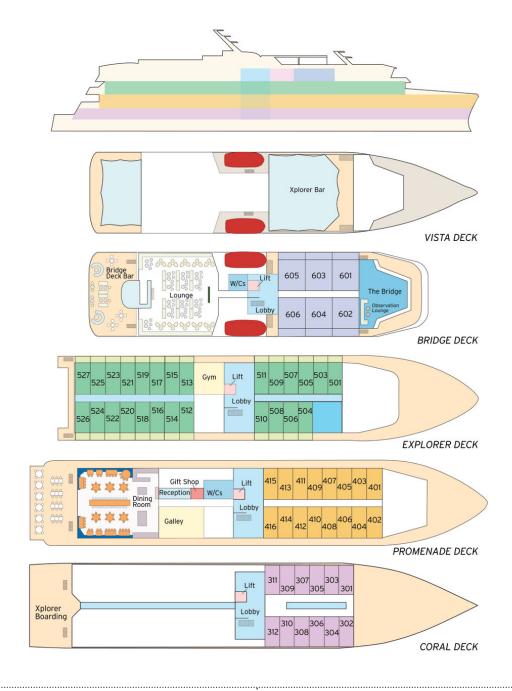

## **DECK PLAN & SPECIFICATIONS**

Name Coral Geographer
Owners CPC Marine Pty Ltd
Flag Australian
Launching 2021

LOA93.4 metresBeam17.2 metresDraught4.5 metresGross Tonnage5516 GTConstructionVARD

Main EnginesCaterpillar 3512CAzimuth PodRolls Royce Azipull

Cruising Speed13.8 knotsMax. passengers120Max. crew48

**Tenders** 2 Xplorers, 6 Zodiacs

BRIDGE DECK BALCONY SUITE

• 37.5sqm • Private Balcony • Junior king beds

EXPLORER DECK BALCONY STATEROOM

• 21.4sqm • Private Balcony • Twin or junior king beds

PROMENADE DECK STATEROOM

• 17 sqm • Picture window • Twin or junior king beds

CORAL DECK STATEROOM

• 17 sqm • Porthole window • Twin or junior king beds